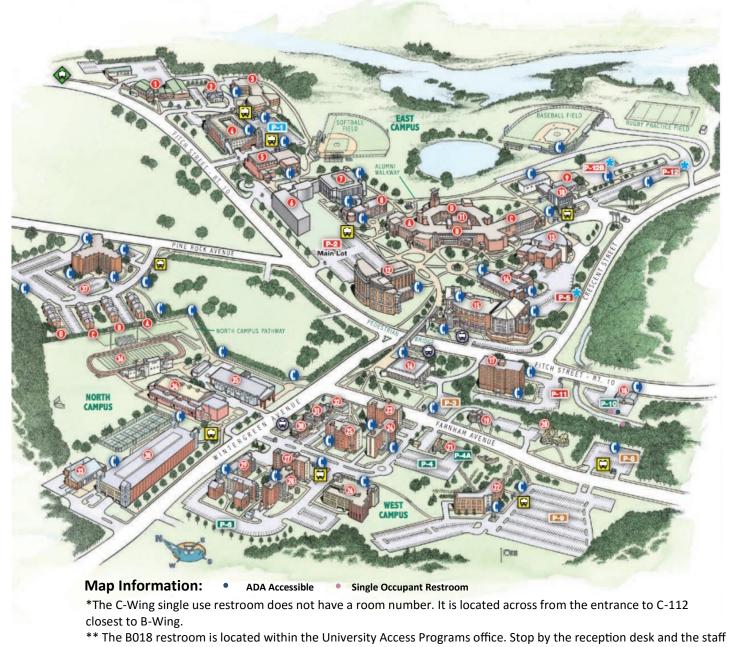

## **All-Gender Restroom Locations**

| in UAP are happy to direct you to the restroom loca | tion within the suite. |
|-----------------------------------------------------|------------------------|
|-----------------------------------------------------|------------------------|

| 1 Facilities Operations | 14 Earl Hall         |
|-------------------------|----------------------|
| 104 • •                 | 101B •               |
| 105 ••                  | 210A •               |
| 205 •                   |                      |
| 303 •                   | 15 Adanti Student    |
|                         | Center               |
| 3 Davis Hall            | 255 ••               |
| 008 ••                  | 256 ••               |
| 010 ••                  | 326 • •              |
| 214 •                   |                      |
|                         | 16 Connecticut Hall  |
| 5 Pelz                  | 107 • •              |
| 003 • •                 | 10, •••              |
| 005 • •                 | 17 Schwartz Hall     |
|                         |                      |
| 6 Academic Science and  | U-U -U               |
|                         | 10 Alumni House      |
| Laboratory Building     | 19 Alumni House      |
| 104 • •                 | 106 • •              |
| 106 • •                 |                      |
| 202 • •                 | 20 Lang House        |
| 204 • •                 | 123 •                |
| 302 • •                 |                      |
| 304 ••                  | 21 Orlando House     |
|                         | 104A ••              |
| 8 Morril                |                      |
| 116 ••                  | 30 Granoff           |
| 212 • •                 | 39 ••                |
|                         | 40 ••                |
| 10 School of Business   |                      |
| 234 ••                  | 34 Moore Field House |
| 235 • •                 | 103B ••              |
|                         | 251B ••              |
| 11 Engleman Hall        |                      |
| *C-Wing ••              | 37 North Campus      |
| **B018 •                | Midrise              |
|                         | 103B •               |
| 12 Buley Library        | 103C •               |
| 016D •                  | -                    |
| 112G ••                 |                      |
| 112F ••                 |                      |
| 121                     |                      |
| 122D                    |                      |
| 1220                    |                      |
| 125                     |                      |
| 13 Lyman Center         |                      |
| 1A ••                   |                      |
| B41 • •                 |                      |
|                         |                      |
|                         |                      |