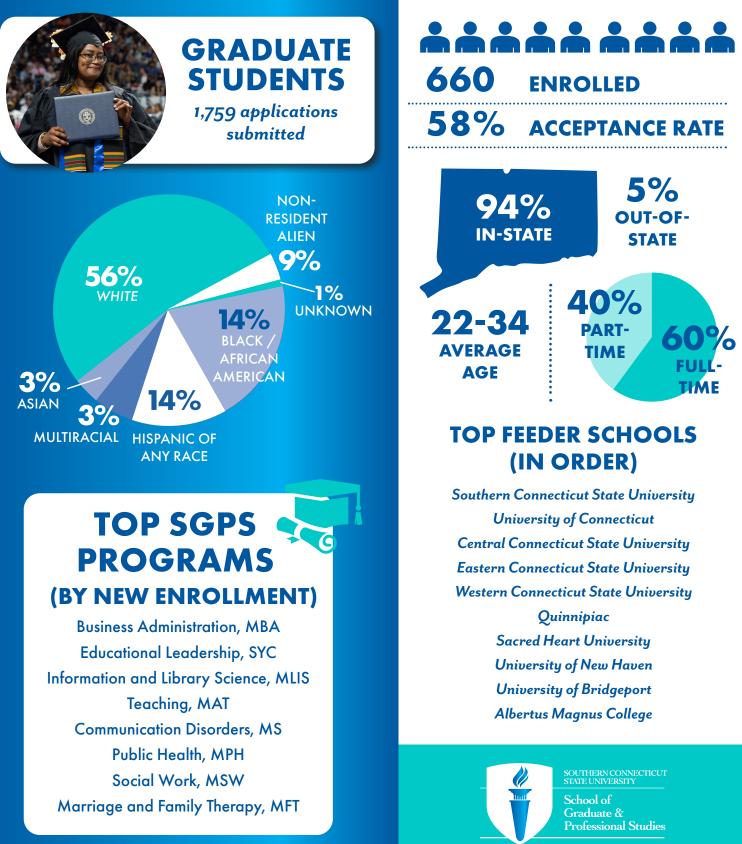

## **TOP FEEDER SCHOOLS**

Gateway Community College Housatonic Community College Norwalk Community College Southern Connecticut State University Naugatuck Valley Community College Middlesex Community College University of New Haven Central Connecticut State University Tunxis Community College University of Connecticut Three Rivers Community College