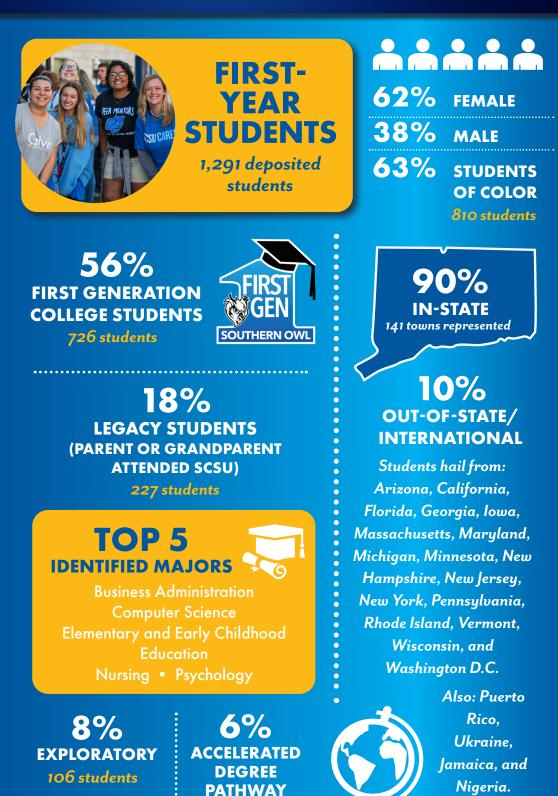

## FALL 2023 INCOMING CLASSES

(as of August 21, 2023)

SOUTHERN CONNECTICUT STATE UNIVERSITY

87 students

Southern Connecticut State University

TRANSFER STUDENTS 1,225 admitted

students • 771 deposited

| <b>61%</b> | FEMALE          |
|------------|-----------------|
| <b>39%</b> | MALE            |
| <b>92%</b> | IN-STATE        |
| 8%         | OUT-OF-STATE    |
| 22-6       | 5+ AGE<br>RANGE |

## TOP 5 IDENTIFIED MAJORS

Elementary Education Nursing • Psychology Social Work • Sociology